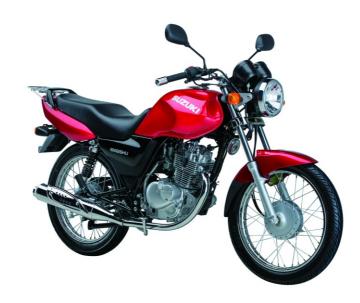

# **EN125**

The EN125 is perfect for urban and extra urban rides, it assures reliability and resistance. It is well characterized as one of the best productivity for 125cc 4-stroke engine.

Colors availables